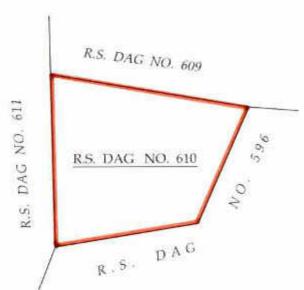

#### Part III (Third Land)

Land classified as sali (agricultural) measuring 0.1668 (zero point one six six eight) decimal, more or less equivalent to 1 (one) chittack and 27:65 (twenty seven point six five) square feet, more or less [out of 2 (two) decimal, more or less equivalent to 1 (one) cottah 3 (three) chittack and 16:2 (sixteen point two) square feet, more or less], being a portion of R.S./L.R. Dag No. 610, recorded in L.R. Khatian Nos. 83/1, 114/1, 1392/1, 1431/1, 1498, 1544/1, 1545/1 and 1580/1, Mouza Raigachi, J.L. No. 12, Police Station Rajarhat, within the jurisdiction of Rajarhat-Bishnupur No.I Gram Panchayat, Sub-Registration District Rajarhat, District North 24 Parganas, the said R.S./L.R. Dag No.610 being delineated on **Plan C** annexed hereto and bordered in colour **Red** thereon and butted and bounded as follows:

On the North On the East On the South On the West By portion of R.S./L.R. Dag No. 609
By portion of R.S./L.R. Dag No. 596
By portion of R.S./L.R. Dag No. 596

: By portion of R.S./L.R. Dag No. 611

**Together with** all title, benefits, easement, authorities, claims, demands, usufructs, tangible and intangible rights of whatsoever or howsoever nature of the Vendors in the Third Land and appurtenances and inheritances for access and user thereof.