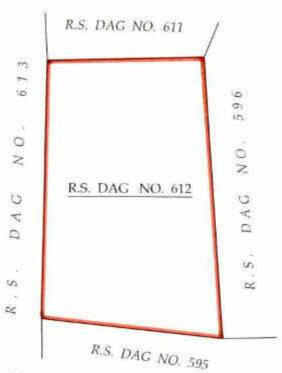

#### Part III (Third Land)

Land classified as sali (agricultural) measuring 0.1668 (zero point one six six eight) decimal, more or less equivalent to 1 (one) chittack and 27:65 (twenty seven point six five) square feet, more or less [out of 2 (two) decimal, more or less equivalent to 1 (one) cottah 3 (three) chittack and 16:2 (sixteen point two) square feet, more or less], being a portion of R.S./L.R. Dag No. 610, recorded in L.R. Khatian Nos. 83/1, 114/1, 1392/1, 1431/1, 1498, 1544/1, 1545/1 and 1580/1, Mouza Raigachi, J.L. No. 12, Police Station Rajarhat, within the jurisdiction of Rajarhat-Bishnupur No.I Gram Panchayat, Sub-Registration District Rajarhat, District North 24 Parganas, the said R.S./L.R. Dag No.610 being delineated on **Plan C** annexed hereto and bordered in colour **Red** thereon and butted and bounded as follows:

On the North On the East On the South On the West By portion of R.S./L.R. Dag No. 609
By portion of R.S./L.R. Dag No. 596
By portion of R.S./L.R. Dag No. 596

: By portion of R.S./L.R. Dag No. 611

**Together with** all title, benefits, easement, authorities, claims, demands, usufructs, tangible and intangible rights of whatsoever or howsoever nature of the Vendors in the Third Land and appurtenances and inheritances for access and user thereof.

#### Part IV (Fourth Land)

Land classified as sali (agricultural) measuring 0.2505 (zero point two five zero five) decimal, more or less equivalent to 2 (two) chittack and 19.15 (nineteen point one five) square feet, more or less [out of 3 (three) decimal, more or less equivalent to 1 (one) cottah 13 (thirteen) chittack and 1.8 (one point eight) square feet, more or less], being a portion of R.S./L.R. Dag No.612, recorded in L.R. Khatian Nos. 83/1, 114/1, 1392/1, 1431/1, 1498, 1544/1, 1545/1 and 1580/1, Mouza Raigachi, J.L. No. 12, Police Station Rajarhat, within the jurisdiction of Rajarhat-Bishnupur No. I Gram Panchayat, Sub-Registration District Rajarhat, District North 24 Parganas, the said R.S./L.R. Dag No. 612 being delineated on Plan D annexed hereto and bordered in colour Red thereon and butted and bounded as follows:

On the North

: By R.S./L.R. Dag No. 611

On the East On the South On the West : By portion of R.S./L.R. Dag No. 596 : By portion of R.S./L.R. Dag No. 595

: By portion of R.S./L.R. Dag No. 613

Alamara

17

Sahara