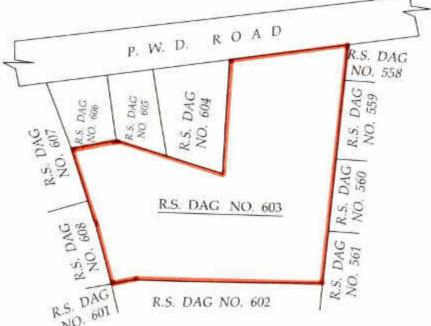

#### 1st Schedule Part I (First Land)

Land classified as sali (agricultural) measuring 0.3969 (zero point three nine six nine) decimal, more or less equivalent to 3 (three) chittack and 37.87 (thirty seven point eight seven) square feet, more or less [out of 45 (forty five) decimal, more or less equivalent to 1 (one) bigha 7 (seven) cottah 3 (three) chittack and 26.86 (twenty six point eight six) square feet, more or less], being a portion of R.S./L.R. Dag No.603, recorded in L.R. Khatian Nos. 83/1, 114/1, 1392/1, 1431/1, 1498, 1544/1, 1345/1 and 1580/1, Mouza Raigachi, J.L. No. 12, Police Station Rajarhat, within the jurisdiction of Rajarhat-Bishnupur No. I Gram Panchayat, Sub-Registration District Rajarhat, District North 24 Parganas, the said Dag No. 603 being delineated on Plan A annexed hereto and bordered in colour Red thereon and butted and bounded as follows:

On the North

: By R.S./L.R. Dag Nos. 604, 605, 606 and P.W.D. Road

On the East

8.7

 By R.S./L.R. Dag Nos. 558, 559, 560 and by portion of R.S./L.R. Dag No. 561

On the South

: By R.S./L.R. Dog No. 602

On the West

: By R.S./L.R. Dag Nos. 607 and 608

**Together with** all title, benefits, easement, authorities, claims, demands, usufructs, tangible and intangible rights of whatsoever or howsoever nature of the Vendors in the First Land and appurtenances and inheritances for access and user thereof.