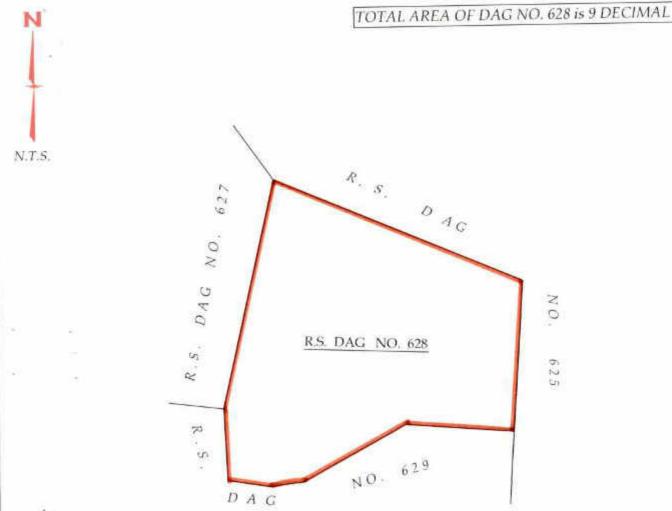

#### Part V (Fifth Land)

Land classified as sali (agricultural) measuring 0.7515 (zero point seven five one zero) decimal, more or less equivalent to 7 (seven) chittack and 12.38 (twelve point three eight) square feet, more or less [out of 9 (nine) decimal, more or less equivalent to 5 (five) cottah 7 (seven) chittack and 5.4 (five point four) square feet, more or less], being a portion of R.S./L.R. Dag No. 628, recorded in L.R. Khahan Nos.83/1, 114/1, 1392/1, 1431/1, 1498, 1544/1, 1545/1 and 1580/1, Mouza Raigachi, J.L. No. 12, Police Station Rajarhat, within the jurisdiction of Rajarhat-Bishnupur No. I Gram Panchayat, Sub-Registration District Rajarhat, District North 24 Parganas, the said R.S./L.R. Dag No.628 being delineated on Plan E annexed hereto and bordered in colour Red thereon and butted and bounded as follows:

: By portion of R.S./L.R. Dag No. 625 On the North : By portion of R.S./L.R. Dag No. 625 On the East By portion of R.S./L.R. Dag No. 629 On the South

By portions of R.S./L.R. Dag Nos. 627 and 629 On the West

Together with all title, benefits, easement, authorities, claims, demands, usufructs, tangible and intangible rights of whatsoever or howsoever nature of the Vendors in the Fifth Land and appurtenances and inheritances for access and user thereof.